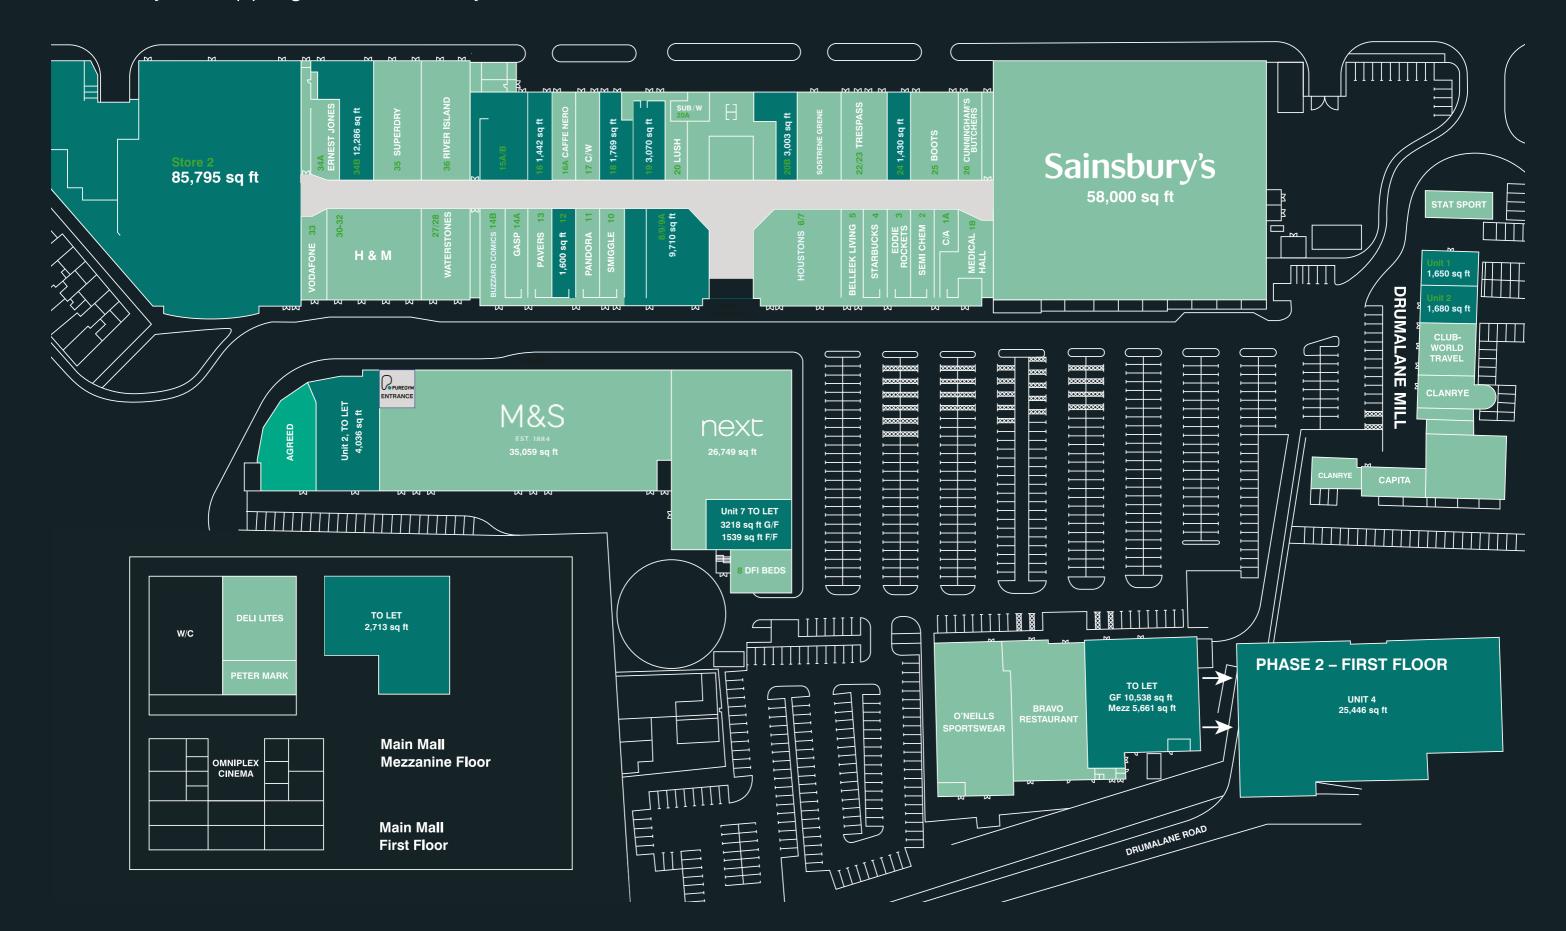

76% market share from within its core catchment.





Home to some of the UK's best retailers

Sainsbury's

M&S

next







*SKECHERS* 



RIVER ISLAND

CAFFÉ NERO



SØSTRENE GRENE

Swiggle







The Quays Phase Five:

An Additional

100,000sq ft
of modern bespoke retail and restaurant space

12,000sqft
Remaining to Lease





## Newry

Perfectly positioned between the capital cities of Belfast & Dublin.



## 130 million

Newry total catchment expenditure potential









## **CBRE NI**

PART OF THE AFFILIATE NETWORK

For more information about investment opportunities contact:

#### Laura Galloway

laura.galloway@cbreni.com +44 (0) 78 0852 1565

#### **James Turkington**

james.turkingon@cbreni.com +44 (0) 77 9620 8416

### Scheme Plan

THE QUAYS

The Quays Shopping Centre, Newry