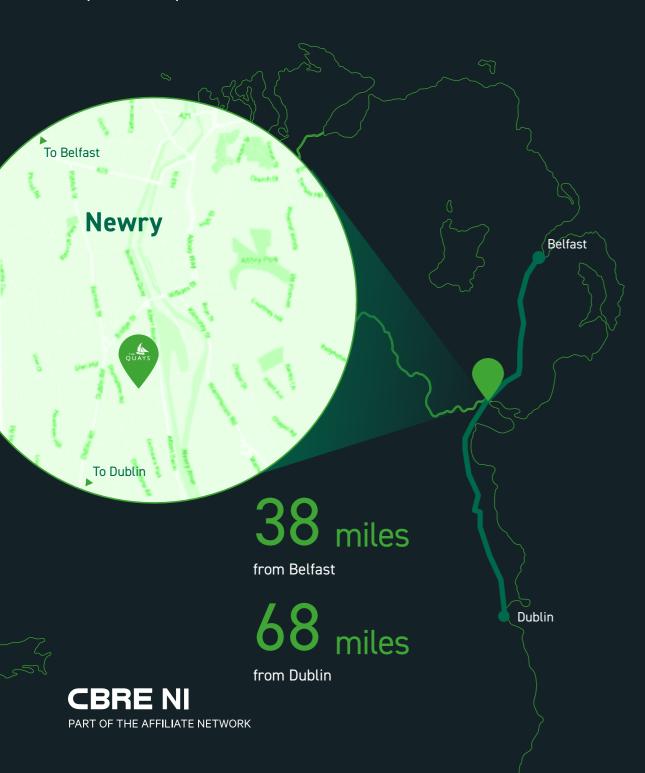

## Newry

Perfectly positioned between the capital cities of Belfast & Dublin.

## 130 million

Newry total catchment expenditure potential